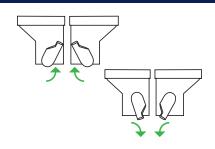

## CX TOUCH DAILY MAINTENANCE

1 Rotate cocoa nozzle up and remove hopper from the machine, Remove lid and refill with CX approved Premium Dark Cocoa powder (do not pack). Replace lid and replace hopper in the machine.

Repeat process for milk hopper using approved Non-Fat Milk powder, and **rotate both nozzles down back into position.** 

**The state of the state of the** 

**Pull Forward** 

Place a cup under the dispenser. Push and hold **RINSE** button.

## **REFILLING HOPPERS**

- 1 TURN NOZZLE UP
- 2 REMOVE HOPPER-Lift and pull forward
- 3 REMOVE LID
- 4 REFILL HOPPER

- 5 REPLACE LID
- **6 REPLACE HOPPER**
- 7 TURN NOZZLE DOWN INTO BOWL