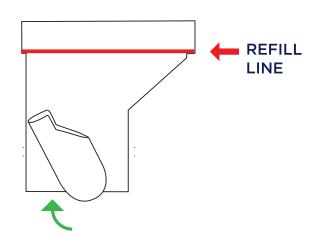

## **REFILLING HOPPERS**

- 1 TURN NOZZLE UP
- 2 REMOVE HOPPER-Lift and pull forward
- 3 REMOVE LID
- 4 REFILL HOPPER

- 5 REPLACE LID
- **6 REPLACE HOPPER**
- 7 TURN NOZZLE DOWN INTO BOWL