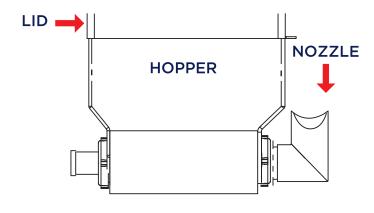

## **REFILLING HOPPERS**

- 1 TURN NOZZLE UP
- 2 REMOVE HOPPER-Lift and pull forward
- 3 REMOVE LID
- 4 REFILL HOPPER

- 5 REPLACE LID
- **6 REPLACE HOPPER**
- 7 TURN NOZZLE DOWN INTO BOWL