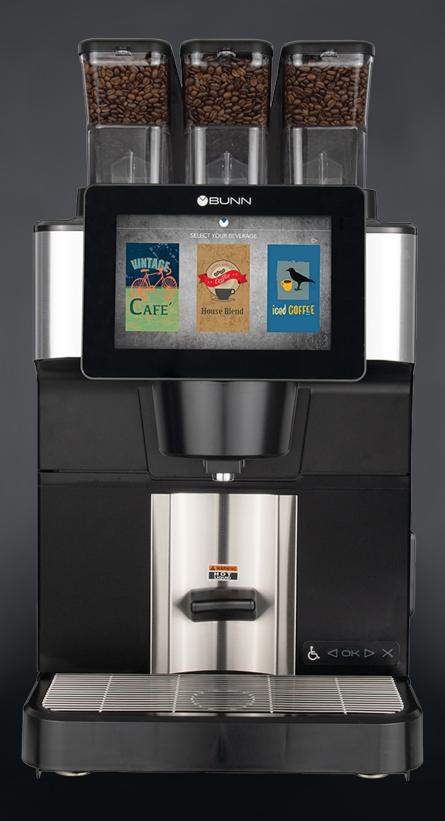

## Meet the Fast Cup

Profitable, high-performance bean-to-cup coffee brewer that features an intuitive touchscreen experience, freshly ground and brewed coffee by the cup, hot or cold. Dispenses in as little as 30 seconds.

#### The Fast Cup Experience

- 1. Users select their favorite drink on a large touchscreen
- 2. Beans drop from clear hoppers and are ground fresh in seconds
- Fast Cup creates a drip-style flavor and excellent cup clarity, filling most large cups in approximately 30 seconds from button push to takeaway
- 4. Three large 3lb+ bean hoppers provide enough holding capacity for more than seventy 16oz cups of coffee each

### **Configurable Touch Screen**

Promote your brand by uploading graphics and videos for display on the large 10" industrial glass touchscreen. Features a swipe function to allow the customer to easily navigate drink selections. Manager/crew member and tech sub-menus are also accessible from this screen.

#### **ADA Compatible**

ADA keypad and steep screen-viewing angle welcomes all customers.