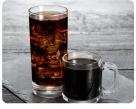

With three bean selections and options for hot and iced coffee, Fast Cup delivers more options from a single platform.

### Build Your Coffee Menu with Hot & Iced, Drip-style Coffee

Fast Cup offers an expanded selection of drinks, including options for both hot and iced coffee. The iced coffee option cools freshly brewed coffee as it dispenses, making it perfect to pour over ice without watering down your beverage.