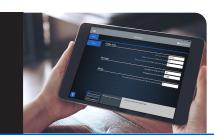

## VirtualTOUCH<sup>™</sup>

Introducing a touchless beverage dispensing experience from BUNN. With this optional feature, your customers can conveniently select and dispense a beverage simply by scanning a QR code.