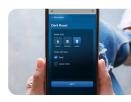

## VirtualTOUCH<sup>™</sup>

Introducing a touchless beverage dispensing experience from BUNN. With this optional feature, your customers can conveniently select and dispense a beverage simply by scanning a QR code.

#### VirtualTOUCH™ optional beverage dispensing technology by scanning a QR code with your smart device