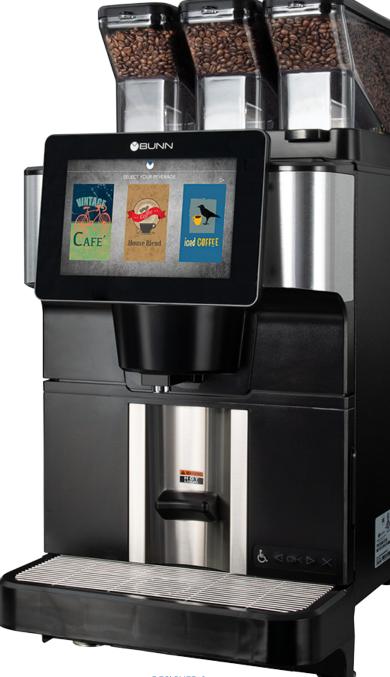

## Meet the Fast Cup

Profitable, high-performance bean-to-cup coffee brewer that features an intuitive touchscreen experience, freshly ground and brewed coffee by the cup, hot or cold. Dispenses in as little as 30 seconds.

#### The Fast Cup Experience

- 1. Users select their favorite drink on a large touchscreen
- 2. Beans drop from clear hoppers and are ground fresh in seconds
- Fast Cup creates a drip-style flavor and excellent cup clarity, filling most large cups in approximately 30 seconds from button push to takeaway
- 4. Three large 3lb+ bean hoppers provide enough holding capacity for more than seventy 16oz cups of coffee each

With three bean selections and options for hot and iced coffee, Fast Cup delivers more options from a single platform.